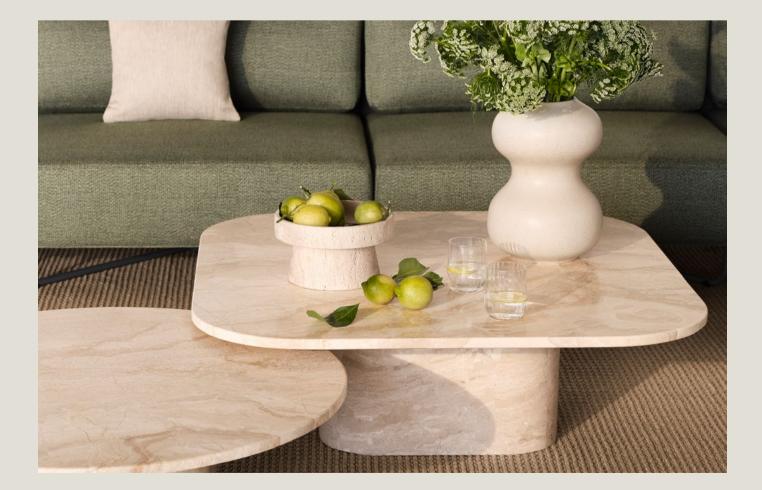

## New sculptural marble tables by BOLIA Designed for seamless indoor-outdoor living

BOLIA introduces Eida Outdoor, a new take on the sculptural indoor coffee table series by designer Martin Lauritsen—now reimagined for life under open skies. Crafted in durable beige marble, resembling the look of travertine, this new addition brings refined aesthetics and lasting quality to outdoor spaces.

Press kit

Originally designed for interiors, Eida retains its distinctive silhouette outdoors. Clean lines, organic curves, and harmonious proportions meet the natural textures of marble, creating pieces that feel both calming and contemporary.

The stone's soft beige tones and unique veining elevate terraces, balconies, patios, and garden corners with both aesthetics and function.

The Eida Outdoor collection is available in three configurations:

A taller version with a 55 x 55 cm square top
A medium-height model with a 90 cm round top
A lower design with a generous 100 x 100 cm square top

Mixing shapes and heights allows for decorative arrangements that suit a range of outdoor settings, whether it's a minimalist city balcony or a spacious backyard deck.