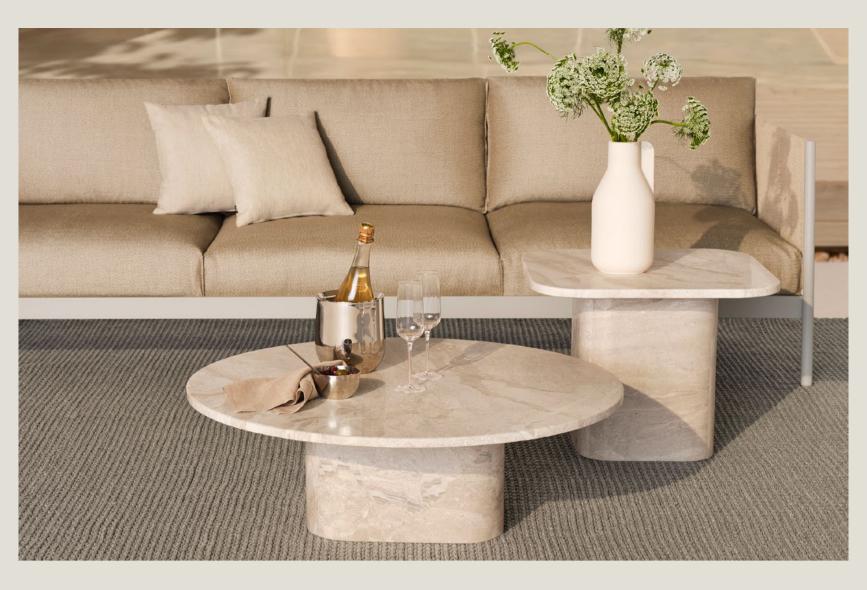

## New sculptural marble tables by BOLIA Designed for seamless indoor-outdoor living

BOLIA introduces Eida Outdoor, a new take on the sculptural indoor coffee table series by designer Martin Lauritsen—now reimagined for life under open skies. Crafted in durable beige marble, resembling the look of travertine, this new addition brings refined aesthetics and lasting quality to outdoor spaces.

Press kit

Originally designed for interiors, Eida retains its distinctive silhouette outdoors. Clean lines, organic curves, and harmonious proportions meet the natural textures of marble, creating pieces that feel both calming and contemporary.

The stone's soft beige tones and unique veining elevate terraces, balconies, patios, and garden corners with both aesthetics and function.

The Eida Outdoor collection is available in three configurations:

A taller version with a 55 x 55 cm square top
A medium-height model with a 90 cm round top
A lower design with a generous 100 x 100 cm square top

Mixing shapes and heights allows for decorative arrangements that suit a range of outdoor settings, whether it's a minimalist city balcony or a spacious backyard deck.